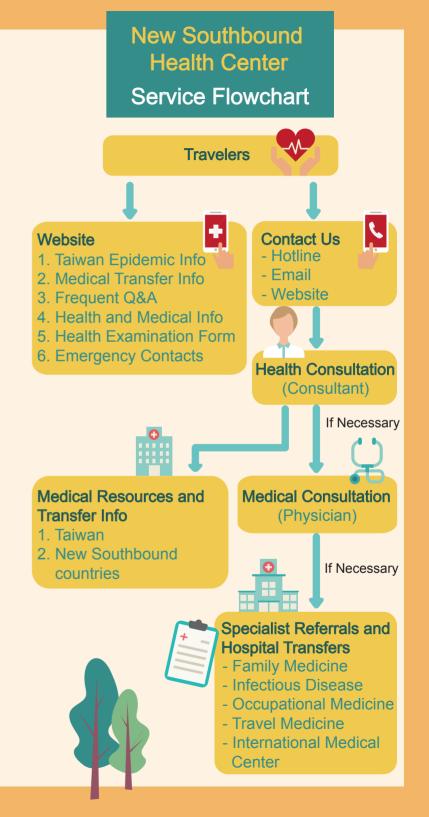

## We Care About Your Health

+ Hotline

(02) 2312-3456 #66607 Skype: +886-910-135-331 Monday – Friday 9AM - 5PM (GMT +8)

+ Email newsouthhealth@gmail.com

**+** Website https://www.newsouthhealth.org.tw

The New Southbound Health Center is established to strengthen disease prevention, support health management, and provide medical resources for people traveling between Taiwan and New Southbound countries.

- 1. Pre/post-travel health examination
- 2. Travel vaccines and medications
- 3. Acute and chronic disease management
- 4. Individual or group consultation
- 5. Health and medical information provision
- 6. Real-time multilingual interpretation (Mandarin, English, Thai, Vietnamese, and Indonesian)

Please fill out the "Contact Us" form on our website. Our health consultants will contact you.

- 1. Hotline, email, website consultations are free of charge
- 2. Clinic fees are covered by the National Health Insurance (for the insured)
- 3. Travel vaccines and medications are self-paid